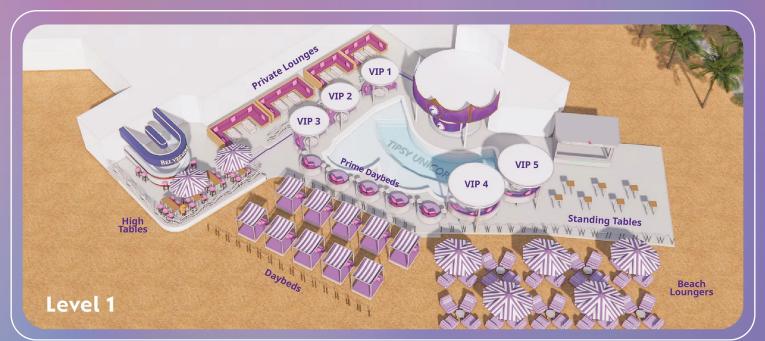

## BEACHSIDE OASIS LEVEL 1

Daybed Max 6 guests

Off Peak: \$100 Peak: \$400

Prime Daybed Max 6 guests Off Peak: \$200 <u>Peak: \$600</u>

VIP Cabana 1/2/3/4 Max 15 guests Off Peak: \$400 Peak: \$2000

VIP Cabana 5 Max 20 guests Off Peak: \$500 Peak: \$3000

VIP Private Lounge Max 20 guests Off Peak: PL 1/2/3/4/5: \$300 Peak: PL 1/2/3/4/5: \$1000

Off Peak: Weekday All Day, Weekend Before 4pm | Peak: Weekend After 4pm \*Bookings are limited up to 4-hour sessions. Extensions are subject to availability and chargeable by hour. All prices are subject to prevailling GST and service charge.